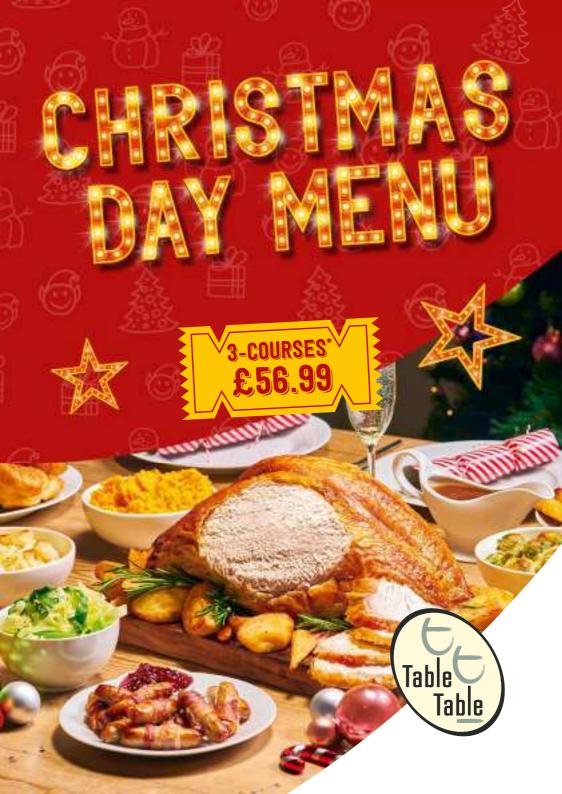

# Christmas Day MENU

# CHOOSE FROM OUR 3 SUCCULENT MEATS

Can't decide?

Why not have all 3? (1,415kcal)

Turkey (1,342kcal), Beef (1,492kcal), or Gammon (1,392kcal)

All our roasts are served with crispy roast potatoes, a pig in blanket, stuffing, Yorkshire pudding, cabbage, Brussels sprouts, honey roasted parsnips, carrots, peas & gravy, unless stated otherwise