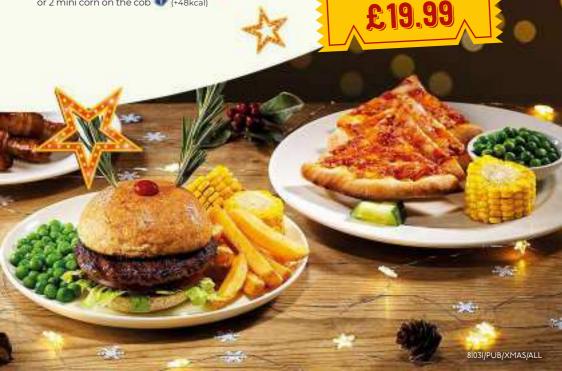

## Mains

**Turkey** (731kcal), **Beef** (826kcal) or **Gammon** (782kcal) Served with all the trimmings

Christmas Tree Margherita Pizza ♥ (378kcal) With a choice of 2 vegetables: peas (+47kcal), house salad • (+28kcal), baked beans • (+41kcal) or 2 mini corn on the cob • (+48kcal)

Rudolph Burger (579kcal)

With lettuce & tomato, served with skin-on chips and a choice of 2 vegetables: peas (+47kcal), house salad (+28kcal), baked beans (+41kcal) or 2 mini corn on the cob (+48kcal)